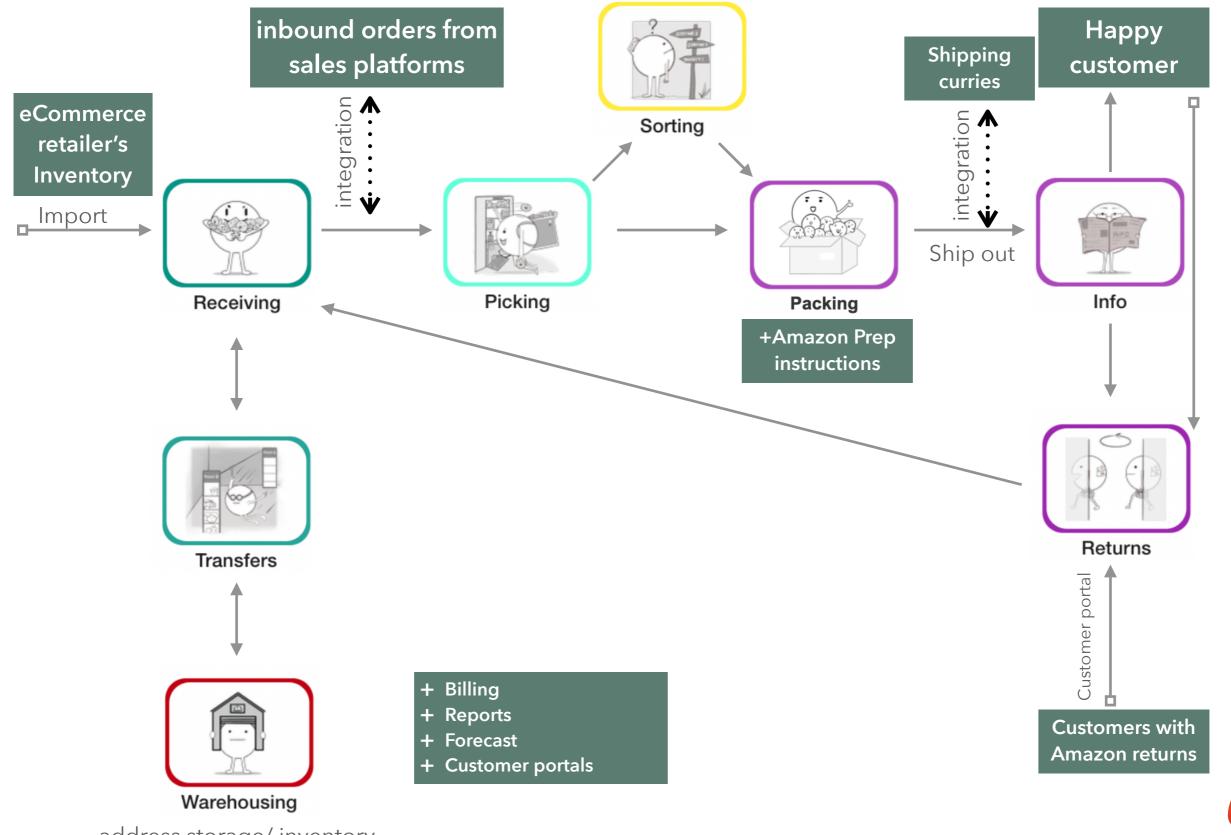

### What Orderadmin does

address storage/ inventory

ORDERADMIN

Why Orderadmin?

User friendly interface

Fulfilment providers choose us for

Automated workflow

### Warehouse management Software

Real time Order&Shipping StatusesCustomer portalReal time one-click all types reportsReady-to-use integrationsAll shipping Labels from one placeNo cross-ordersWarehouse routing for pickingInventory forecastLow stock remainderFlexible billing for each service