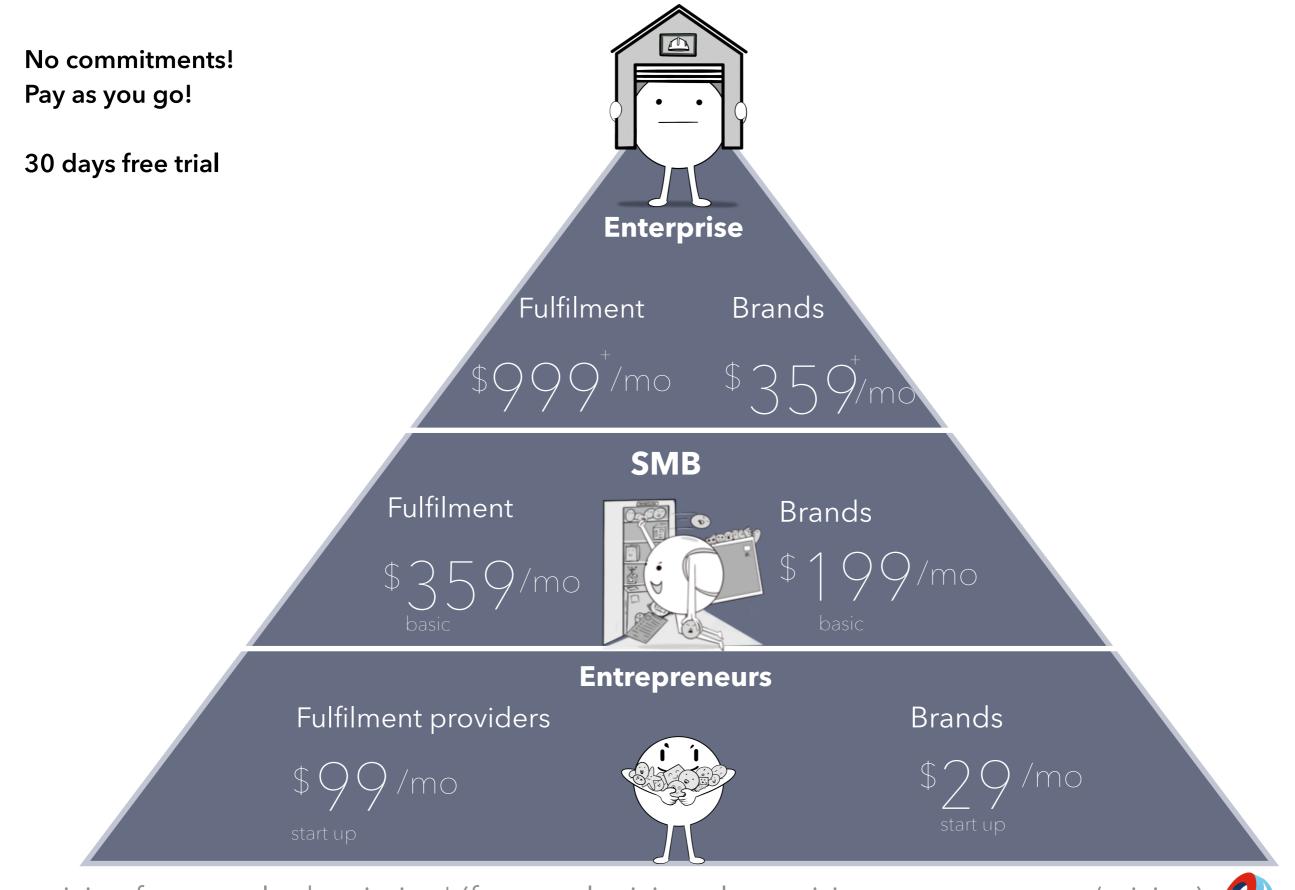

Why Orderadmin?

We provide an amazing customer support!

Our pricing for annual subscription\* (for actual pricing please visit <u>www.oawms.com/pricing</u>)

**ORDERADMIN** 